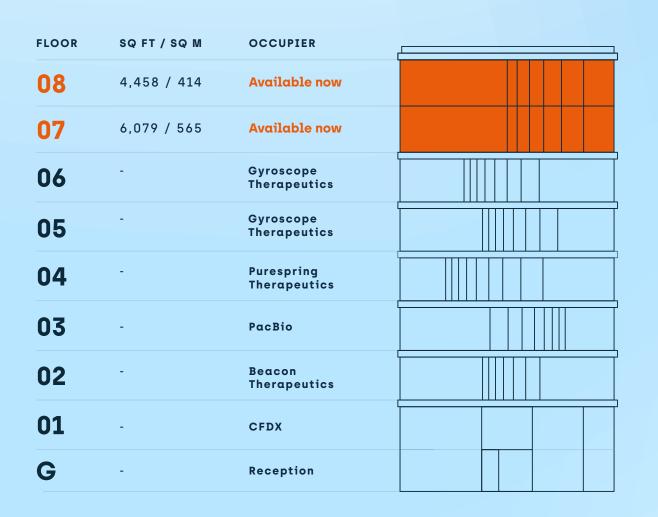

KNOWLEDGE QUARTER KING'S CROSS N7 9AS

Rolling Stock Yard is a landmark 53,872 sq ft Science and Technology development 5 mins from King's Cross.

The 7th & 8th floors offer

10,537 sq ft of office lab-enabled

space coming Q2 2025

Join a <u>pioneering community of</u>
<u>science and innovation</u> alongside
industry leaders like Beacon
Therapeutics, PacBio, and
Purespring Therapeutics.

# Occupiers at Rolling Stock Yard

purespring

beacan therapeutics

**PacBi** 

# A spacious opportunity