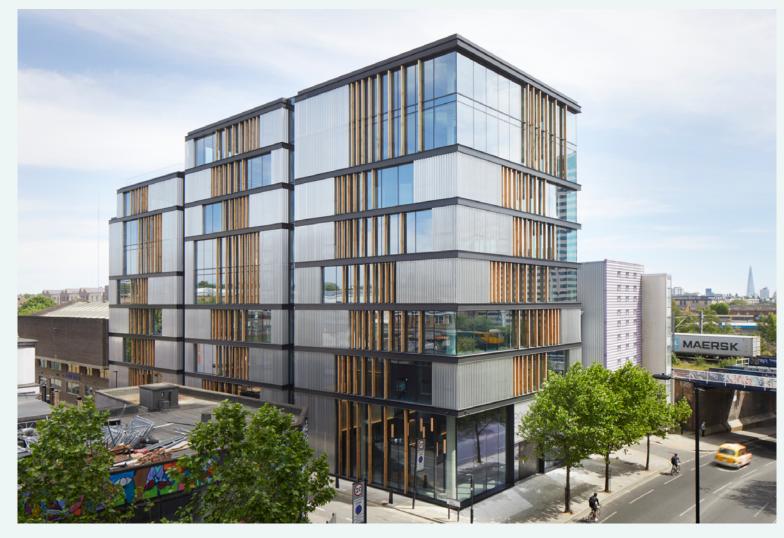

KNOWLEDGE QUARTER KING'S CROSS N7 9AS

Rolling Stock Yard is a landmark 53,872 sq ft Science and Technology development 5 mins from King's Cross.

The 7th & 8th floors offer

10,537 sq ft of office lab-enabled

space coming Q2 2025

Join a <u>pioneering community of</u>
<u>science and innovation</u> alongside
industry leaders like Beacon
Therapeutics, PacBio, and
Purespring Therapeutics.