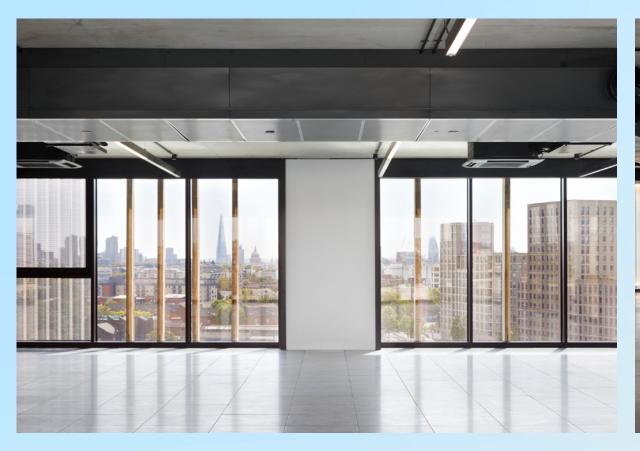

KNOWLEDGE QUARTER KING'S CROSS N7 9AS

Rolling Stock Yard is a landmark 53,872 sq ft Science and Technology development 5 mins from King's Cross.

The 7th & 8th floors offer

10,537 sq ft of office lab-enabled

space coming Q2 2025

Join a <u>pioneering community of</u>
<u>science and innovation</u> alongside
industry leaders like Beacon
Therapeutics, PacBio, and
Purespring Therapeutics.

# A spacious opportunity