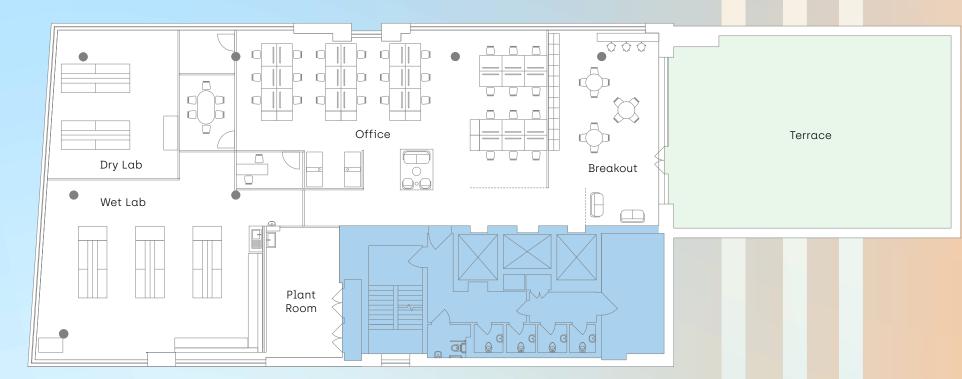

# A spacious opportunity

### 8th floor indicative fit-out

4,458 sq ft 414 sq M

6,079 sq f1 565 sq м